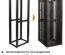

Простой монтаж

Сборка в различных

конфигурациях

- пверами и боковыми панелами возможность линейной установки увеличенные кабельные организаторы с возможностью крепления 19-люймового оборудования вертикально
- в верхней и нижней панелях предусмотрены выламываемые заглушки • настенный монтаж через отверстия в раме
- удобное подключение заземления ?
- высокая плотность портов. • гибкость конфигурации модульность системы актуально в условиях дефицита инитесого пространства