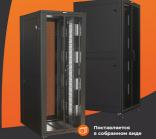

Без саморезов

Возможность рядной ілинейнойі установки шкафов

Широкий угол

открытия дверей

Жесткая

### Регулируемые ножки и ролики

8 800 555 06 60

info@hyperline.ru | www.hyperline.ru

Простой монтаж

Сборка в различных

конфигурациях

- пверами и боковыми панелами возможность линейной установки увеличенные кабельные организаторы с возможностью крепления 19-люймового оборудования вертикально
- в верхней и нижней панелях предусмотрены выламываемые заглушки • настенный монтаж через отверстия в раме
- удобное подключение заземления ?
- высокая плотность портов. • гибкость конфигурации модульность системы актуально в условиях дефицита инитесого пространства