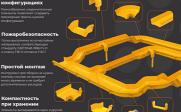

Простой монтаж

Сборка в различных

конфигурациях

- пверами и боковыми панелами возможность линейной установки увеличенные кабельные организаторы с возможностью крепления 19-люймового оборудования вертикально
- в верхней и нижней панелях предусмотрены выламываемые заглушки • настенный монтаж через отверстия в раме
- удобное подключение заземления ?
- высокая плотность портов. • гибкость конфигурации модульность системы актуально в условиях дефицита инитесого пространства